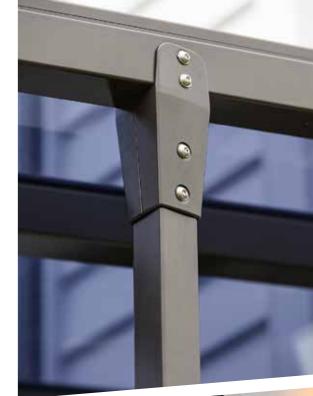

#### Strong but elegant

Designed to withstand New Zealand weather conditions, the Archgola™ Oasis is built with the perfect combination of aluminium, steel and zinc casting.

Zinc cast brackets combine strength, toughness, rigidity, bearing and performance. Zinc provides a high aesthetic level of finishing, further enhanced with Archgola<sup>™</sup> two-step power-coating process.

Aluminum beams are recognised for their corrosion resistance and lightweight properties, making them ideal material for our beam design.

Pre-galvanised steel posts and rafters, made with New Zealand Steel, have been chosen for strength and reliability. This is a key element of the Oasis structure, providing strength and corrosion-resistant performance.