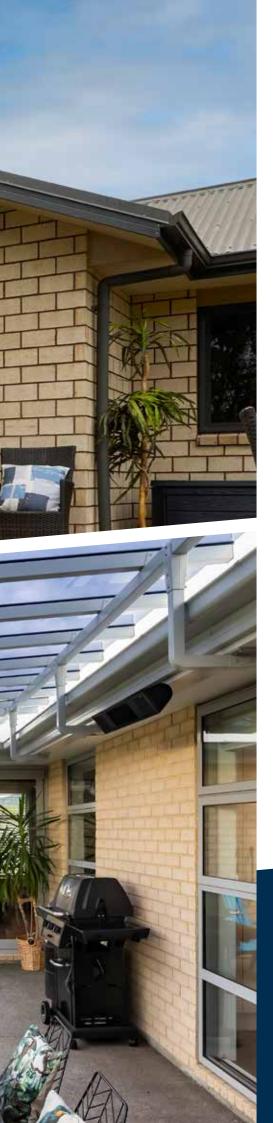

## INTRODUCING ARCHGOLA<sup>™</sup> OASIS

Archgola<sup>™</sup> Oasis was inspired by our clients' desire for a canopy that:

- Allows light to come into the home
- Has clean rectangular lines that blends with the house design
- Includes wide span between posts for excellent indoor-outdoor flow.

Constructed with a combination of pre-galvanised New Zealand steel, zinc cast brackets, high-quality aluminium, premium 5mm polycarbonate sheet and stainless steel fasteners, the Archgola<sup>™</sup> Oasis canopy is built to last!

## CUSTOM MADE FOR YOU

Every Archgola<sup>™</sup> Oasis is custom designed to your unique requirements, spanning large outdoor areas and helping you make the most of your outdoor living space. Choose from a variety of roof tints and a range of 50 Dulux colours for your powder coated frame.