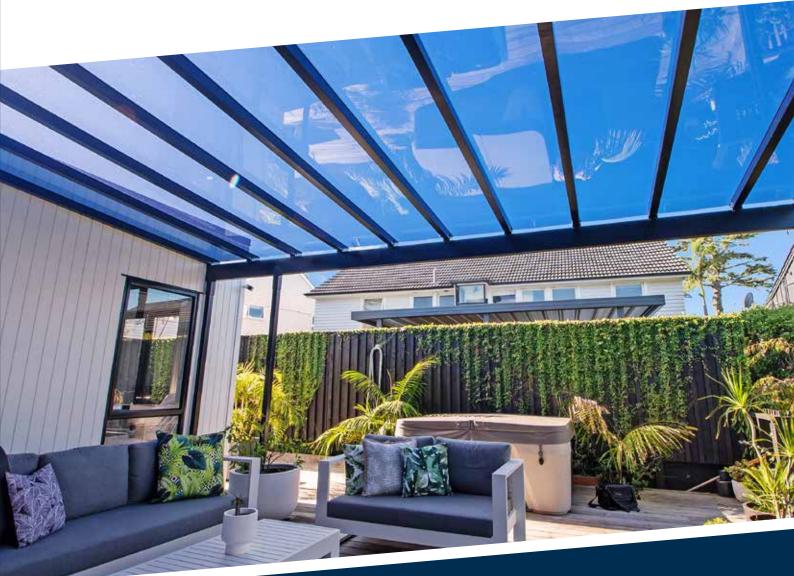

## INTRODUCING ARCHGOLA<sup>™</sup> OASIS

Archgola<sup>™</sup> Oasis was inspired by our clients' desire for a canopy that:

- Allows light to come into the home
- Has clean rectangular lines that blends with the house design
- Includes wide span between posts for excellent indoor-outdoor flow.

#### Clear but cool

Oasis canopies are installed with a high-quality 5mm polycarbonate roofing which is 600mm wide and available in three tints, giving you a range of options to choose from.

- Bronze high visibility, day and night
- Opal less glare and lower light penetration
- Blue/Grey high visibility with heat reduction

## CUSTOM MADE FOR YOU

Every Archgola<sup>™</sup> Oasis is custom designed to your unique requirements, spanning large outdoor areas and helping you make the most of your outdoor living space. Choose from a variety of roof tints and a range of 50 Dulux colours for your powder coated frame.