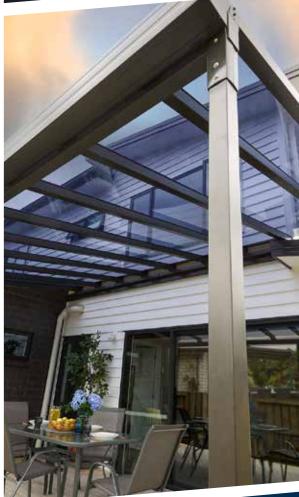

## Quality Design

The gentle slope of the roofing combined with the unique Archgola<sup>™</sup> glazing bars, results in a clear, flat, watertight system that allows you to see the stars while enjoying outdoor living.

## Wide Span

A combination of the strength of our durable materials and engineered design allow for wider spans with fewer posts, allowing you to enjoy the view and fantastic indoor-outdoor flow!