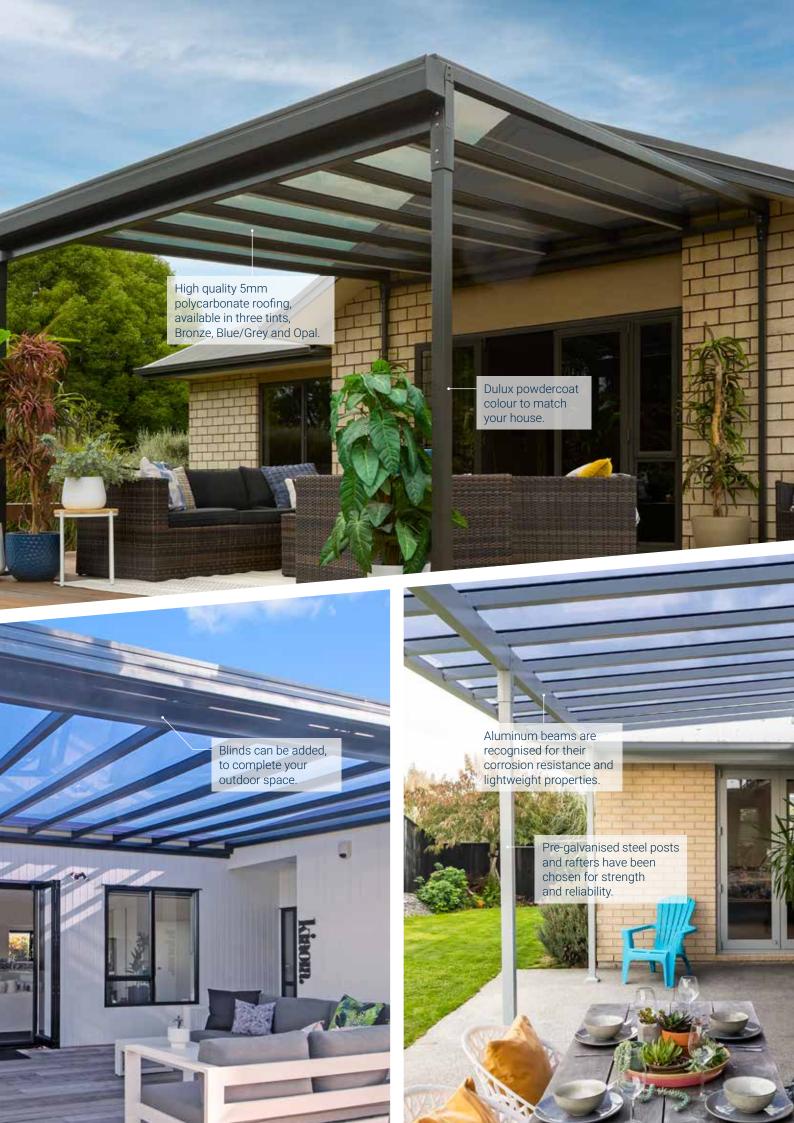

#### Clear but cool

Oasis canopies are installed with a high-quality 5mm polycarbonate roofing which is 600mm wide and available in three tints, giving you a range of options to choose from.

- Bronze high visibility, day and night
- Opal less glare and lower light penetration
- Blue/Grey high visibility with heat reduction

#### Strong but elegant

Designed to withstand New Zealand weather conditions, the Archgola™ Oasis is built with the perfect combination of aluminium, steel and zinc casting.

Zinc cast brackets combine strength, toughness, rigidity, bearing and performance. Zinc provides a high aesthetic level of finishing, further enhanced with Archgola<sup>™</sup> two-step power-coating process.

Aluminum beams are recognised for their corrosion resistance and lightweight properties, making them ideal material for our beam design.

Pre-galvanised steel posts and rafters, made with New Zealand Steel, have been chosen for strength and reliability. This is a key element of the Oasis structure, providing strength and corrosion-resistant performance.

### Protection with Outdoor Blinds

Choose from EziGuide and Ziptrack blinds, in mesh or PVC Clear, to complete your outdoor space.