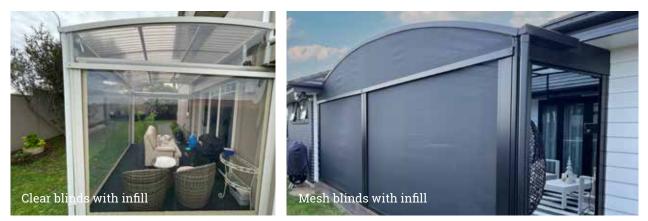

## **Clear Blinds**

## Mesh Blinds

#### Fabric options

Choose from either a mesh blind, allowing you to enjoy the view but also enjoy a level of privacy and reduced glare on bright days, or select a clear PVC blind, strengthened by a 90mm polyester weave border.

Mesh is a versatile fabric that offers sun protection while keeping optical visibility. Mesh blocks out UV rays and heat and keeps wind\* and rain at a minimum. Available in a full range of designer colours, to coordinate or contrast with your outdoor finishes.