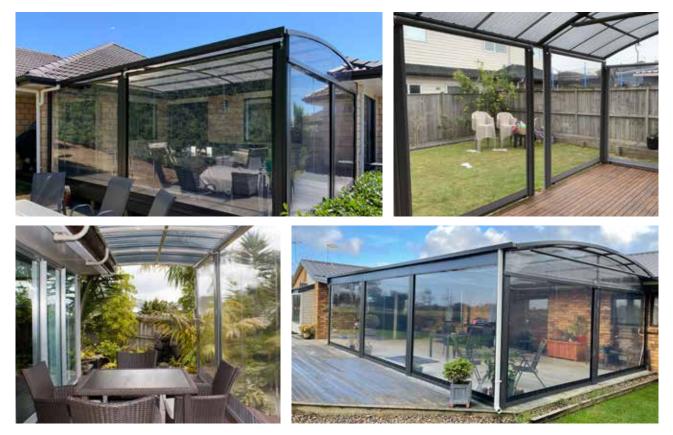

## Archgola™ Ezi Guide Outdoor Blinds

Archgola<sup>™</sup> Ezi Guide Outdoor Blinds are the perfect solution to extend your outdoor area for year-around use. Get protection from wind and rain while retaining the view with clear window blinds or roll out the shade when you need it with our mesh options.

#### Outdoor living all year round

Archgola blinds provide ideal outdoor shade solutions for enclosing terraces, courtyards, patios and verandas to expand your outdoor living or working space.

#### Fits existing structures

If you have an existing outdoor structure we can retrofit outdoor curtains and blinds to suit your needs.

\*Strong Winds – Blinds must not be left down in strong winds.

## Your Choice of Style

Every Archgola<sup>™</sup> is unique and designed to your style and specifications, ensuring your Archgola<sup>™</sup> suits your home and your lifestyle.

We truly believe one size doesn't fit all and that's because your home and the way you live in it is unique. Our range of roof designs can complement and enhance the way you live in your home and can be adapted to fit your outdoor space. Every Archgola<sup>™</sup> is custom designed to your unique requirements, easily going around corners, spanning large outdoor areas and helping you make the most of your outdoor living space. Choose from a variety of roof lines, roof tints and a range of approx. 50 Dulux colours for your powder coated frame.