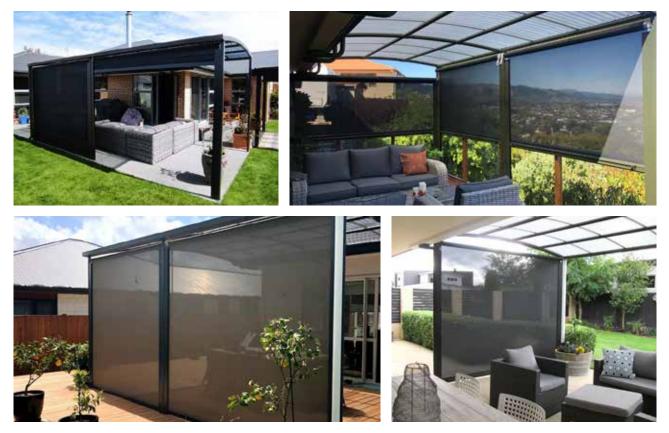

## Archgola™ Ezi Guide Outdoor Blinds

Archgola<sup>™</sup> Ezi Guide Outdoor Blinds are the perfect solution to extend your outdoor area for year-around use. Get protection from wind and rain while retaining the view with clear window blinds or roll out the shade when you need it with our mesh options.

#### Outdoor living all year round

Archgola blinds provide ideal outdoor shade solutions for enclosing terraces, courtyards, patios and verandas to expand your outdoor living or working space.

#### Fabric options

Choose from either a mesh blind, allowing you to enjoy the view but also enjoy a level of privacy and reduced glare on bright days, or select a clear PVC blind, strengthened by a 90mm polyester weave border.

Mesh is a versatile fabric that offers sun protection while keeping optical visibility. Mesh blocks out UV rays and heat and keeps wind\* and rain at a minimum. Available in a full range of designer colours, to coordinate or contrast with your outdoor finishes.