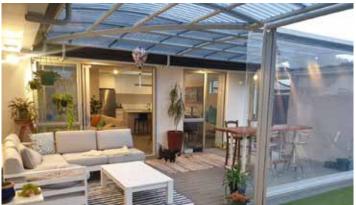

## Archgola™ Ezi Guide Outdoor Blinds

Archgola<sup>™</sup> Ezi Guide Outdoor Blinds are the perfect solution to extend your outdoor area for year-around use. Get protection from wind and rain while retaining the view with clear window blinds or roll out the shade when you need it with our mesh options.

#### Outdoor living all year round

Archgola blinds provide ideal outdoor shade solutions for enclosing terraces, courtyards, patios and verandas to expand your outdoor living or working space.