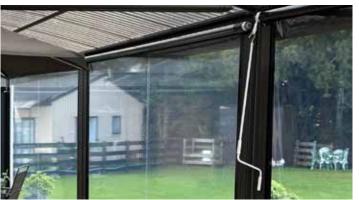

#### Perfect outdoor blind system

We've kept our outdoor curtains simple – there are no buttons, zips or clips. Instead, two aluminium channels position the blinds perfectly. Once wound down and tensioned gaps are eliminated to prevent unwanted draughts. Our Ezi Guide curtains come with stainless steel fittings and a unique locking system, providing you with quality in both appearance and performance.

#### **Gearbox and Handles**

"Delighted with the blinds. Makes a huge difference. We can now open the ranch sliders without a howling gale blowing through the house. They have also cut down the outside noise level"