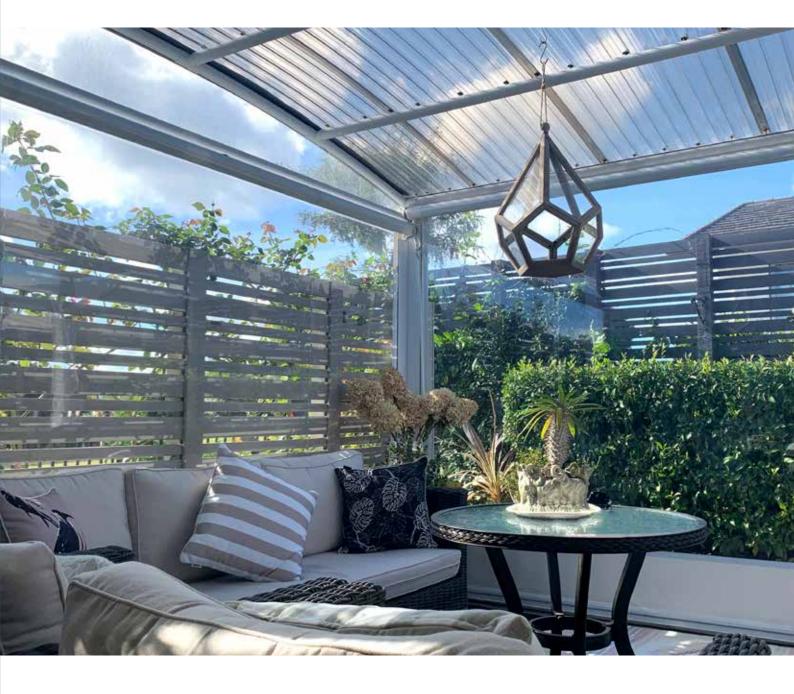

## Archgola™ Ezi Guide Outdoor Blinds

Archgola<sup>™</sup> Ezi Guide Outdoor Blinds are the perfect solution to extend your outdoor area for year-around use. Get protection from wind and rain while retaining the view with clear window blinds or roll out the shade when you need it with our mesh options.

#### Perfect outdoor blind system

We've kept our outdoor curtains simple – there are no buttons, zips or clips. Instead, two aluminium channels position the blinds perfectly. Once wound down and tensioned gaps are eliminated to prevent unwanted draughts. Our Ezi Guide curtains come with stainless steel fittings and a unique locking system, providing you with quality in both appearance and performance.

#### Outdoor living all year round

Archgola blinds provide ideal outdoor shade solutions for enclosing terraces, courtyards, patios and verandas to expand your outdoor living or working space.

#### Fabric options

Choose from either a mesh blind, allowing you to enjoy the view but also enjoy a level of privacy and reduced glare on bright days, or select a clear PVC blind, strengthened by a 90mm polyester weave border.