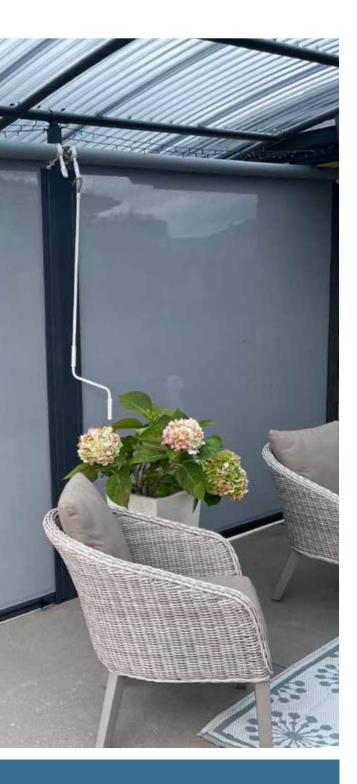

#### Perfect outdoor blind system

We've kept our outdoor curtains simple – there are no buttons, zips or clips. Instead, two aluminium channels position the blinds perfectly. Once wound down and tensioned gaps are eliminated to prevent unwanted draughts. Our Ezi Guide curtains come with stainless steel fittings and a unique locking system, providing you with quality in both appearance and performance.

#### **Gearbox and Handles**

"Delighted with the blinds. Makes a huge difference. We can now open the ranch sliders without a howling gale blowing through the house. They have also cut down the outside noise level"